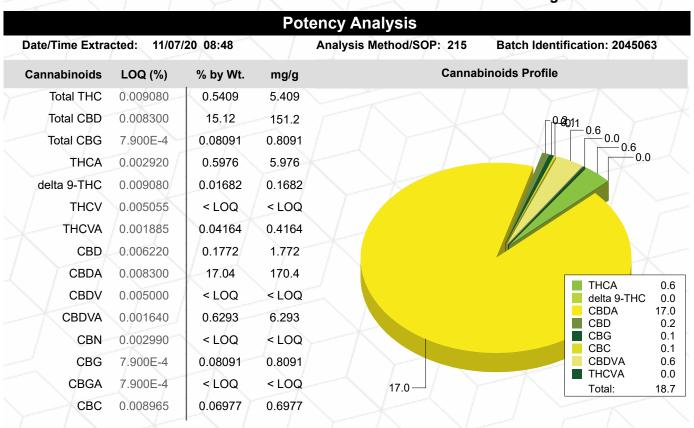

#### **Results at a Glance**

Total THC: 0.5409 %

Total CBD: 15.12 %

Total CBG: 0.08091 %

Russell Hubfeld

Russell Kuhfeld Quality Officer - 11/9/2020

#### **Organic Green Roots**

Total THC = delta 9-THC + (THCA \* 0.877) Total CBD = CBD + (CBDA \* 0.877)

Total CBG = CBG + (CBGA \* 0.878)

 $\label{lowest} \mbox{LOQ=Limit of Quantification, the lowest measurable concentration of an analyte.}$ 