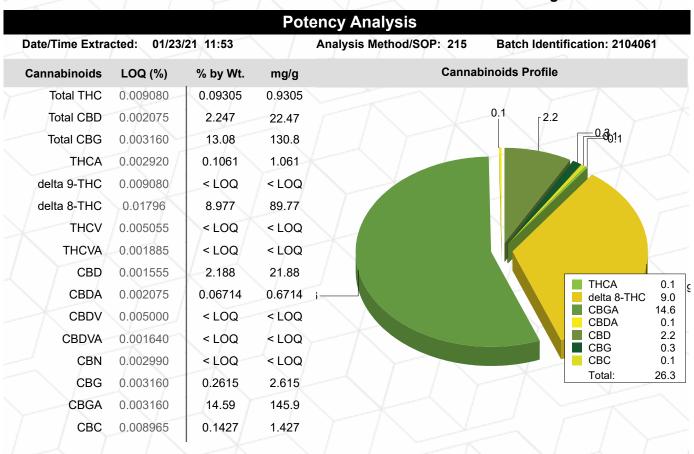

#### **Results at a Glance**

Total THC: 0.09305 %

Total CBD: 2.247 %

Total CBG: 13.08 %

Russell Kuhfeld

Russell Kuhfeld Quality Officer - 1/25/2021

#### **Organic Green Roots**

Total THC = delta 9-THC + (THCA \* 0.877)

Total CBD = CBD + (CBDA \* 0.877)

Total CBG = CBG + (CBGA \* 0.878)

 $\label{lowest} \mbox{LOQ=Limit of Quantification, the lowest measurable concentration of an analyte.}$ 