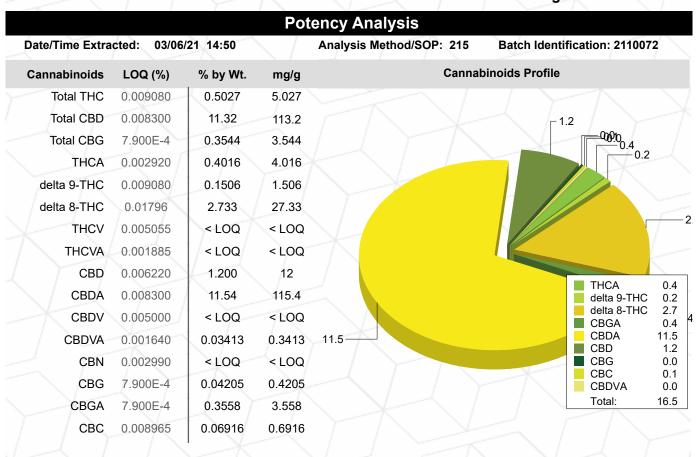

### **Results at a Glance**

Total THC: 0.5027 %

Total CBD: 11.32 %

Total CBG: 0.3544 %

Brittany Wiemer

Brittany Wiemer Quality Officer - 3/10/2021

#### **Organic Green Roots**

Total THC = delta 9-THC + (THCA \* 0.877) Total CBD = CBD + (CBDA \* 0.877)

Total CBG = CBG + (CBGA \* 0.878)

LOQ=Limit of Quantification, the lowest measurable concentration of an analyte.